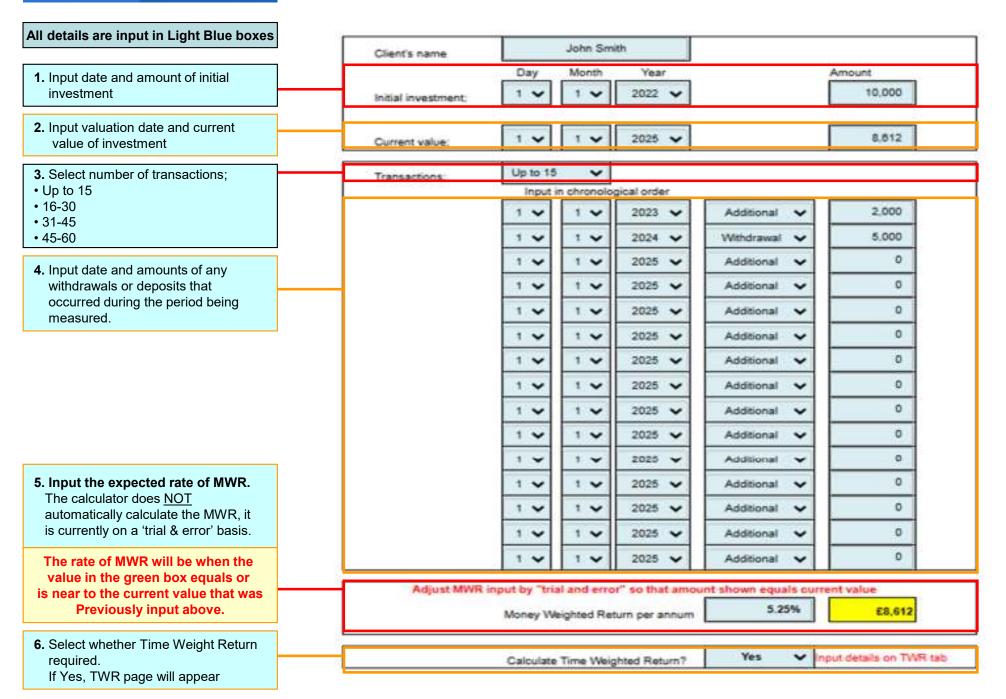

## **Investment Weighted Return**

All details are input in Light Blue boxes

Shows TWR per annum