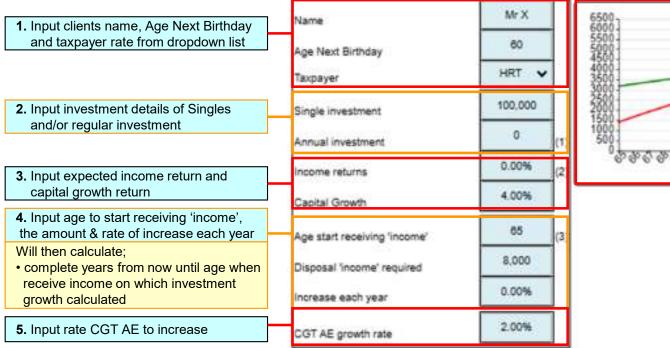

## All details are input in Light Blue boxes

## Part Disposals

This line chart shows;

- The CGT AE (green line), and
- Gain each year (red line)
- If red line goes above the green line then gain exceeds CGT AE & tax will be due

| 6000 J<br>5500 J<br>5900 J       |                                         |          | -      |
|----------------------------------|-----------------------------------------|----------|--------|
| 4500-<br>3500-<br>3600-<br>3600- |                                         |          | CGT AE |
| 2000                             |                                         |          | Gan    |
| 2001<br>2001                     | ~~~~~~~~~~~~~~~~~~~~~~~~~~~~~~~~~~~~~~~ | <u> </u> | 3.     |

|                                                                                |     | NB FUND | Split;  |        | Part      | Net income | Total    | Capital |       |        |
|--------------------------------------------------------------------------------|-----|---------|---------|--------|-----------|------------|----------|---------|-------|--------|
|                                                                                | ANB |         | Capital | Growth | Surrender | on balance | 'Income' | Used    | GAIN  | CGT AE |
|                                                                                | 65  | 121,665 | 100,000 | 21,665 | 8,000     | 0          | 8,000    | 6,575   | 1,425 | 3,200  |
| es show;<br>situation of investment fund,<br>year of providing the 'income', & | 66  | 118,212 | 93,425  | 24,787 | 8,000     | 0          | 8,000    | 6,323   | 1,677 | 3,300  |
|                                                                                | 67  | 114,620 | 87,102  | 27,518 | 8,000     | 0          | 8,000    | 6,079   | 1,921 | 3,400  |
| eeds CGT AE then tax will be due                                               | 68  | 110,885 | 81,023  | 29,852 | 8,000     | 0          | 8,000    | 5,846   | 2,154 | 3,500  |
|                                                                                | 69  | 107,001 | 75,177  | 31,823 | 8,000     | 0          | 8,000    | 5.621   | 2,379 | 3,600  |
|                                                                                | 70  | 102,961 | 69,557  | 33,404 | 8.000     | 0          | 8,000    | 5,405   | 2,595 | 3,700  |
|                                                                                | 71  | 98,759  | 64,152  | 34,607 | 8,000     | 0          | 8,000    | 5,197   | 2,803 | 3,800  |
|                                                                                | 72  | 94,389  | 58,955  | 35,434 | 8,000     | 0          | 8,000    | 4,997   | 3,003 | 3,900  |
|                                                                                | 73  | 89,845  | 53,959  | 35,886 | 8,000     | 0          | 8,000    | 4,805   | 3,195 | 4,000  |
|                                                                                | 74  | 85,119  | 49,154  | 35,965 | 8,000     | 0          | 8,000    | 4,620   | 3,380 | 4,100  |