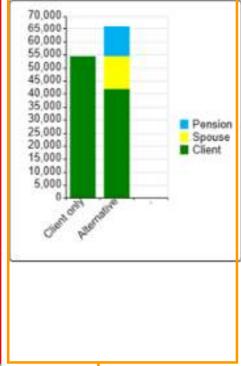

- Salary for client and spouse to provide same NSI as client only salary option.
- Plus a pension contribution

This chart shows comparison of;

- All salary for client, and
- Salary for client and spouse to provide same NSI, *plus* a pension contribution