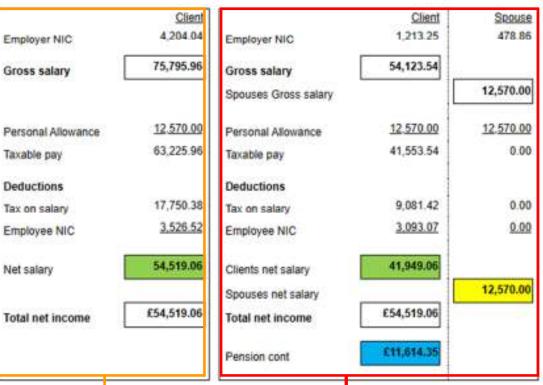

Name

Taxpayer in?

Employers cost

UK (exc Sco ✓
80,000.00

Yes ✓

These calculations show amount used;

- All towards salary for client.
- Net Spendable Income (NSI)

These calculations show amount used;

- Salary for client and spouse to provide same NSI as client only salary option.
- Plus a pension contribution

This chart shows comparison of;

- All salary for client, and
- Salary for client and spouse to provide same NSI, *plus* a pension contribution