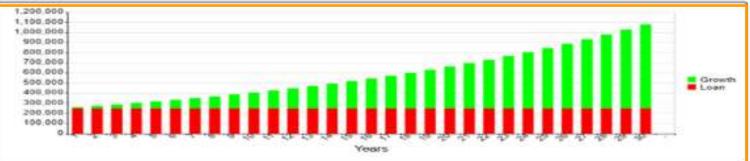

These figures show;

- · Potential periodic & exit charge, and
- Amount of IHT saved due to growth outside of client's estate

This bar chart shows fund value;

- Red bars represent loan outstanding, &
- Green bars is amount outside estate for IHT