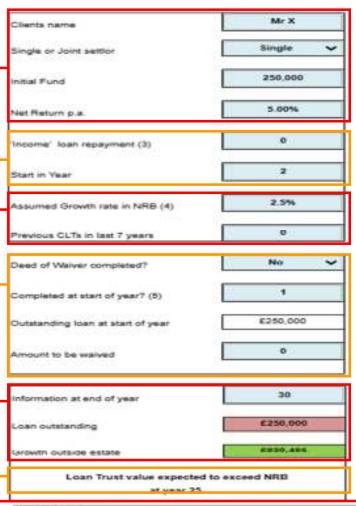

## All details are input in Light Blue boxes

- Input clients name, Select if Single or Joint Settlor Trust Loan amount, and Expected growth rate
- 2. Input 'income'/loan repayment amount and when to start being paid
- **3.** Input rate NRB to increase, and details of CLTs in previous 7 years
- **4. Deed of Waiver.** Input If all/part of the loan has been waived If Yes, input when waived, and Amount waived

Calculate o/s loan when amount waived

5. Input year when information required

Will calculate amount of;

- · loan outstanding, and
- growth outside estate

If potential periodic charge, this will show year in which Loan Trust value expect to exceed NRB.