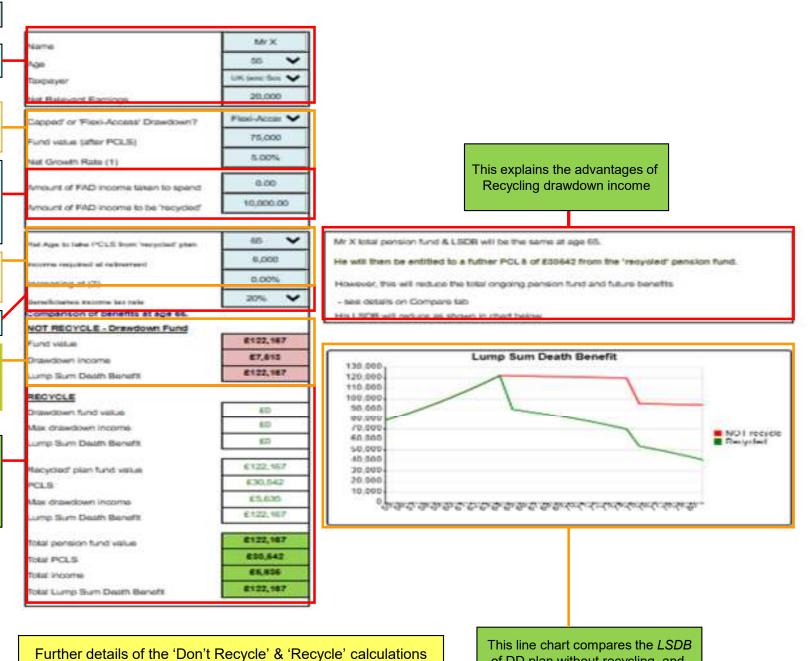

## All details are input in Light Blue boxes

- 1. Input clients Name, Age attained and Net Relevant Earning details.
- 2. Select if Capped or Flexi-Access DD, Input DD Fund value after PCLS taken, and net growth rate
- 3. If Capped DD selected, input; GAD Yield, % income to take If Flexi Access DD selected, input Amount of FAD taken, & how much to be recycled
- 4. Input age when to take PCLS from 'recycled' pension plan, and DD income then to be taken
- 5. Select beneficiaries tax rate

If client does NOT recycle DD income, These figures show;

• DD fund, maximum income & Lump Sum Death Benefit (LSDB)

If client does recycle DD income, These figures show;

- Benefits payable from the DD plan, and 'Recycled' pension plan, and
- Total benefits from both plans

## **Recycle Drawdown Income**

are shown on separate calculator tabs.

of DD plan without recycling, and

the plans if client does recycle