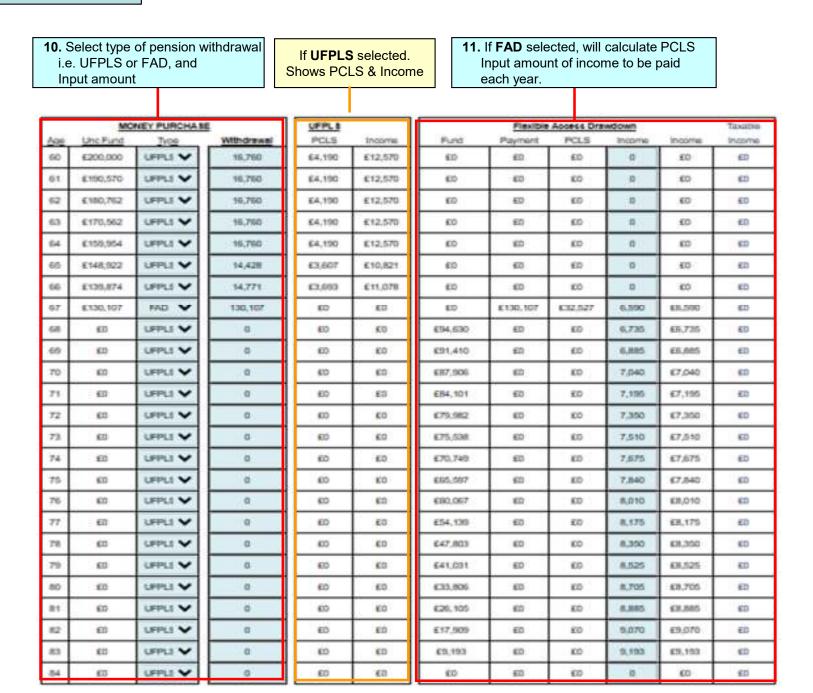

This shows **Uncrystallised** fund;

- Withdrawals/Crystallisations and
- Value at end of the year

This shows **Lump Sum Allowance** available, & **Crystallised** fund;

- Fund at start of year (inc payments rec'd)
- PCLS & pensions paid, and
- Value at end of the year

This shows **Income** payments;

- Gross *taxable* income i.e. DB, State pen, Crystallised income
- Total Net Income i.e. Gross income less tax plus PCLS

9.235

9.235

| ,   | State<br>Pension | Other  | Secure | Uncrystallised | UFPLS      | FAD        |         |        | UFPLS |        | Crystallised - FAD |        |        | Gross  | Total Net |            |
|-----|------------------|--------|--------|----------------|------------|------------|---------|--------|-------|--------|--------------------|--------|--------|--------|-----------|------------|
| Age | Income           | Income | Income | Eund           | withdrawal | withdrawal | End     | LSA    | PCLS  | Income | Fund               | PCLS   | Income | End    | Income    | 'Income' * |
| 60  | 0                | 0      | 0      | 200,000        | 18,780     | 0          | 190,570 | 268,27 | 4,190 | 12,570 | 0                  | 0      | 0      | 0      | 12,570    | 16,760     |
| 61  | 0                | 0      | 0      | 190,570        | 16,760     | 0          | 180,762 | 264,08 | 4,190 | 12,570 | 0                  | 0      | 0      | 0      | 12,570    | 16,760     |
| 62  | 0                | 0      | 0      | 180,762        | 16,760     | 0          | 170,562 | 259,89 | 4,190 | 12,570 | 0                  | 0      | 0      | 0      | 12,570    | 16,760     |
| 63  | 0                | 0      | 0      | 170,562        | 16,760     | 0          | 159,954 | 255,70 | 4,190 | 12,570 | 0                  | 0      | 0      | 0      | 12,570    | 16,760     |
| 64  | 0                | 0      | 0      | 159,954        | 16,760     | 0          | 148,922 | 251,51 | 4,190 | 12,570 | 0                  | 0      | 0      | 0      | 12,570    | 16,780     |
| 65  | 0                | 0      | 2,000  | 148,922        | 14,428     | 0          | 139,874 | 247,32 | 3,607 | 10,821 | 0                  | 0      | 0      | 0      | 12,821    | 16,428     |
| 66  | 0                | 0      | 2.000  | 139.874        | 14,771     | 0          | 130,107 | 243.71 | 3,693 | 11,078 | 0                  | 0      | 0      | 0      | 13,078    | 16,771     |
| 67  | 4,755            | 0      | 2,000  | 130,107        | 0          | 130,107    | 0       | 240,02 | 0     | 0      | 130,107            | 32,527 | 6,590  | 94,630 | 13,345    | 45,871     |
| 68  | 4,874            | 0      | 2,000  | 0              | 0          | 0          | 0       | 207.49 | 0     | 0      | 94,630             | 0      | 6,735  | 91,410 | 13,609    | 13,609     |
| 99  | 4,995            | 0      | 2,000  | 0              | 0          | 0          | 0       | 207,49 | 0     | 0      | 91,410             | 0      | 6,885  | 87,905 | 13,880    | 13,880     |
| 70  | 5,120            | 0      | 2,000  | 0              | 0          | 0          | 0       | 207.49 | 0     | 0      | 87,908             | 0      | 7,040  | 84,101 | 14,160    | 14,160     |
| 71  | 5,248            | 0      | 2,000  | 0              | 0          | 0          | 0       | 207,49 | 0     | 0      | 84,101             | 0      | 7,195  | 79,982 | 14,443    | 14,443     |
| 72  | 5,380            | 0      | 2,000  | 0              | 0          | 0          | 0       | 207,49 | 0     | 0      | 79.982             | 0      | 7,350  | 75,538 | 14,730    | 14,730     |
| 73  | 5,514            | 0      | 2,000  | 0              | 0          | 0          | 0       | 207,49 | 0     | 0      | 75,538             | 0      | 7,510  | 70,749 | 15,024    | 15,024     |
| 74  | 5,652            | 0      | 2.000  | 0              | 0          | 0          | 0       | 207,49 | 0     | 0      | 70,749             | 0      | 7,675  | 65,597 | 15,327    | 15,327     |
| 75  | 5,793            | 0      | 2.000  | 0              | 0          | 0          | 0       | 207,49 | 0     | 0      | 65,597             | 0      | 7,840  | 60,067 | 15,633    | 15,633     |
| 78  | 5,938            | 0      | 2,000  | 0              | 0          | 0          | 0       | 207.49 | 0     | 0      | 60,067             | 0      | 8,010  | 54,139 | 15,948    | 15,948     |
| 77  | 6,086            | 0      | 2,000  | 0              | 0          | 0          | 0       | 207,49 | 0     | 0      | 54,139             | 0      | 8,175  | 47,803 | 16,261    | 16,261     |
| 78  | 6,239            | 0      | 2.000  | 0              | 0          | 0          | 0       | 207,49 | 0     | 0      | 47,803             | 0      | 8,350  | 41,031 | 16,589    | 16,589     |
| 79  | 6,395            | 0      | 2,000  | 0              | 0          | 0          | 0       | 207,49 | 0     | 0      | 41,031             | 0      | 8,525  | 33,806 | 16,920    | 16,920     |
| 80  | 6,554            | 0      | 2,000  | 0              | 0          | 0          | 0       | 207,49 | 0     | 0      | 33,806             | 0      | 8,705  | 26,105 | 17,259    | 17,259     |
| 81  | 6,718            | 0      | 2,000  | 0              | 0          | 0          | 0       | 207,49 | 0     | 0      | 26,105             | 0      | 8.885  | 17,909 | 17,603    | 17,603     |
| 82  | 6,886            | 0      | 2,000  | 0              | 0          | 0          | 0       | 207,49 | 0     | 0      | 17,909             | 0      | 9,070  | 9,193  | 17,956    | 17,956     |
| 83  | 7,058            | 0      | 2.000  | 0              | 0          | 0          | 0       | 207,49 | 0     | 0      | 9,193              | 0      | 9,193  | 0      | 18,251    | 18,251     |