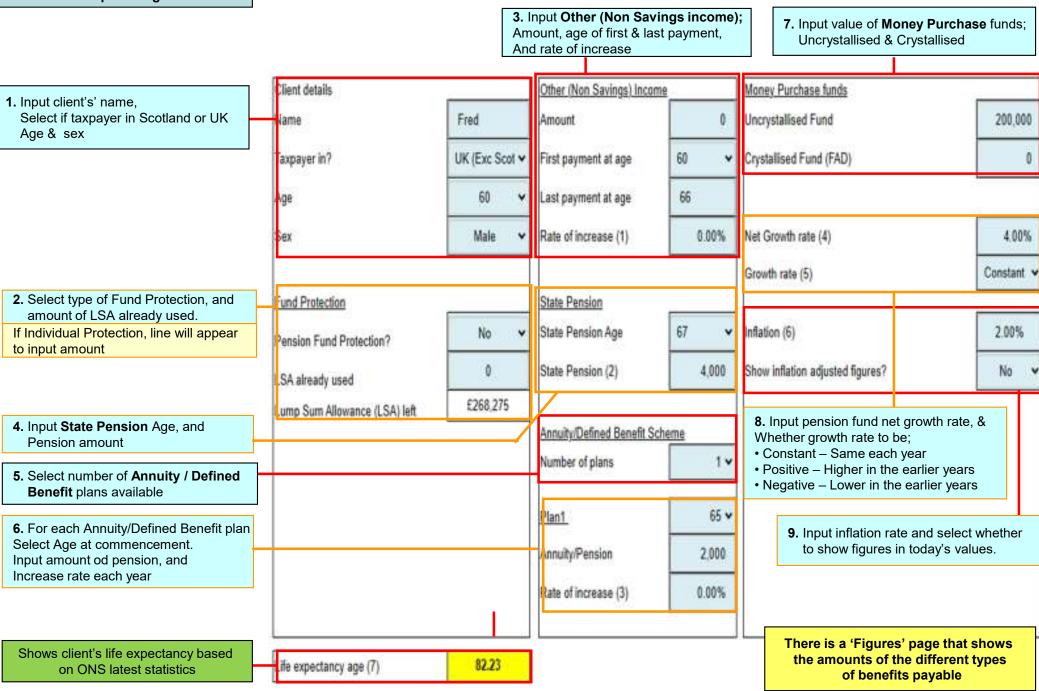

Flexible Pension Withdrawals
Input page (part 1)

All details are input in Light Blue boxes

## Flexible Pension Withdrawals Input page (part 2)

All details are input in Light Blue boxes