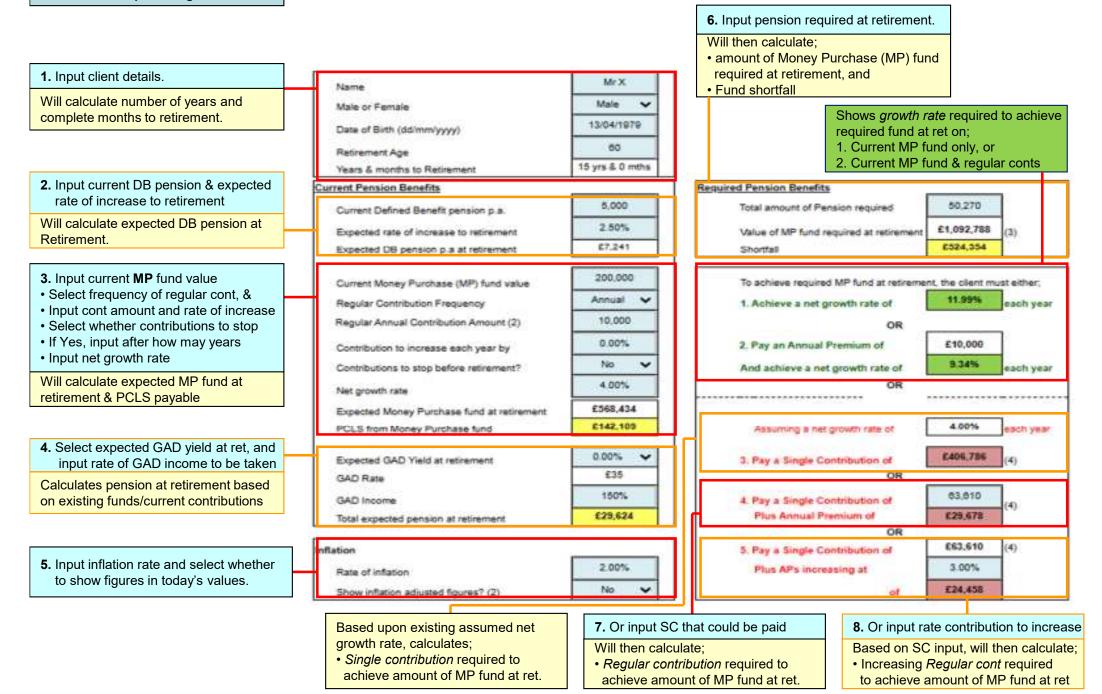

## Pension Funding Charts

**1.** Select whether chart to show income as; GAD, Maintain, or Required

This bar chart shows MP & DB income;

- GAD income; will vary depending on fund value
- Maintain. GAD income will stay the same
- **Required**. Provide income level that was input.