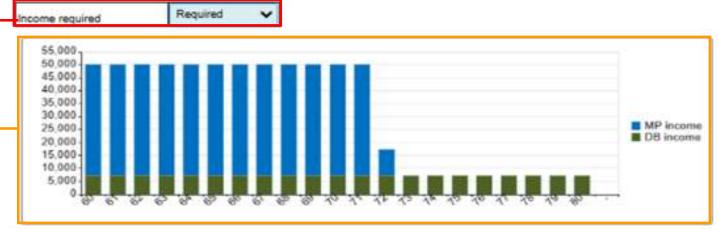

This bar chart shows the value of the Money Purchase fund each year

This shows DB income, & cashflow of MP fund to provide MP income to meet total income

| Age | DB income | MP Fund  | MP income | Total   | Net fund | Year End | _ |
|-----|-----------|----------|-----------|---------|----------|----------|---|
| 60  | £7,241    | €426,326 | £43,029   | £50,270 | £383,297 | £398,629 |   |
| 61  | £7,241    | €398,629 | £43,029   | £50,270 | £355,600 | £389,824 |   |
| 62  | £7,241    | £389,824 | £43,029   | £50,270 | £328,798 | £339,868 |   |
| 63  | E7,241    | £339,868 | £43,029   | £50,270 | £296,839 | £308,713 |   |
| 64  | £7,241    | €308,713 | £43,029   | £50,270 | £265,684 | £276,312 |   |
| 65  | £7,241    | £276,312 | £43,029   | £50,270 | £233,283 | £242,614 |   |
| 66  | £7,241    | £242,614 | £43,029   | £50,270 | £199,588 | £207,589 |   |
| 67  | E7,241    | £207,589 | £43,029   | £50,270 | £164,541 | £171,123 |   |
| 58  | £7,241    | £171,123 | £43,029   | £50,270 | £128,094 | £133,218 |   |
| 69  | £7,241    | £133,218 | £43,029   | £50,270 | £90,189  | £93,797  |   |
| 70  | £7,241    | £93,797  | £43,029   | £50,270 | £50,768  | €52,799  |   |
| 71  | £7,241    | £52,799  | £43,029   | £50,270 | £9,771   | £10,161  |   |